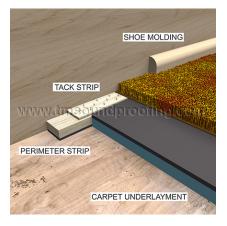

First clean your floor of all debris and install tack strips.

Cut your Premium Carpet Underlayment to the needed length overlapping the tack strips slightly.

Be sure to layer the foam layer on the floor with the black vinyl layer facing upwards. Butt the edges together as tightly as possible. A strip of vinyl tape can be used to secure the edges.

Once you are done laying down the underlayment, cut the edges to fit in front of the tack strips. We recommend to not staple down the underlayment however if your installer is concerned with movement of the underlayment, you can staple it down at a few points.