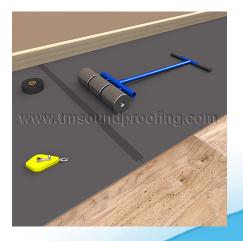

Once you are done laying down the underlayment, cut the edges to fit in front of the tack strips. We recommend to not staple down the underlayment however if your installer is concerned with movement of the underlayment, you can staple it down at a few points.

Now you can install your carpet as you would over any standard underlayment.

Your finished room will look no different and will have a firmer feel when walking on the carpet.