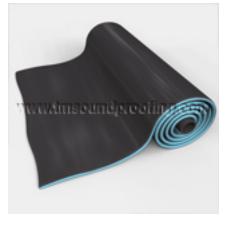

## PREMIUM CARPET UNDERLAYMENT INSTALLATION

Premium Carpet Underlayment consists of high quality closed cell foam bonded to a layer of mass loaded vinyl. This item is used in place of standard carpet underlayment and is installed in the same way.

First clean your floor of all debris and install tack strips.

Cut your Premium Carpet Underlayment to the needed length overlapping the tack strips slightly.

Be sure to layer the foam layer on the floor with the black vinyl layer facing upwards. Butt the edges together as tightly as possible. A strip of vinyl tape can be used to secure the edges.